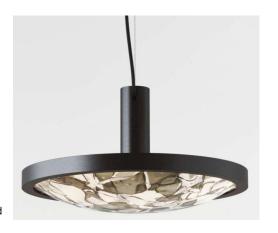

#### **Description**

The Convex collection experiments with BROKISGLASS and makes use of its specific properties and processing methods. Designed and manufactured in the form of a convex lens, it pushes the boundaries of function, visual representation, and shaping of this unique and vibrant material. Together with a minimalist, precisely crafted body, it creates an unobtrusive yet unconventional luminaire. The utilitarian design, which highlights the beauty and optical properties of the glass, is well suited to a broad range of applications in both residential and commercial spaces. The Convex collection comprises a pendant and a wall light, each available in two sizes, whereas the wall variant can also be mounted on the ceiling. Choose from clear triplex opal, or a combination of clear triplex opal and grey triplex opal, where the darker fragments gradually transition to lighter towards the centre of the glass.

Tech. description

The light comprises a milled dural body with integrated LED module and balancing system, a wire rope, a power cable, and a shade made of Brokisglass, which is attached to the body of the light via bayonet system. The light is hung on a steel cable extending from a metal ceiling canopy.