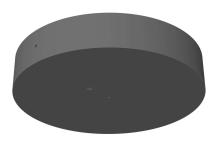

#### **Description**

The Convex collection experiments with BROKISGLASS and makes use of its specific properties and processing methods. Designed and manufactured in the form of a convex lens, it pushes the boundaries of function, visual representation, and shaping of this unique and vibrant material. Together with a minimalist, precisely crafted body, it creates an unobtrusive yet unconventional luminaire. The utilitarian design, which highlights the beauty and optical properties of the glass, is well suited to a broad range of applications in both residential and commercial spaces. The Convex collection comprises a pendant and a wall light, each available in two sizes, whereas the wall variant can also be mounted on the ceiling. Choose from clear triplex opal, or a combination of clear triplex opal and grey triplex opal, where the darker fragments gradually transition to lighter towards the centre of the glass.

Tech. description

The light comprises a milled dural body with integrated LED module and balancing system, a wire rope, a power cable, and a shade made of Brokisglass, which is attached to the body of the light via bayonet system. The light is hung on a steel cable extending from a metal ceiling canopy.