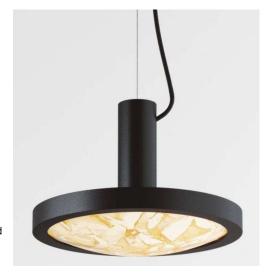

#### **Description**

The Convex collection experiments with BROKISGLASS and makes use of its specific properties and processing methods. Designed and manufactured in the form of a convex lens, it pushes the boundaries of function, visual representation, and shaping of this unique and vibrant material. Together with a minimalist, precisely crafted body, it creates an unobtrusive yet unconventional luminaire. The utilitarian design, which highlights the beauty and optical properties of the glass, is well suited to a broad range of applications in both residential and commercial spaces. The Convex collection comprises a pendant and a wall light, each available in two sizes, whereas the wall variant can also be mounted on the ceiling. Choose from clear triplex opal, or a combination of clear triplex opal and grey triplex opal, where the darker fragments gradually transition to lighter towards the centre of the glass.

Tech. description

The light comprises a milled dural body with integrated LED module and balancing system, a wire rope, a power cable, and a shade made of Brokisglass, which is attached to the body of the light via bayonet system. The light is hung on a steel cable extending from a metal ceiling canopy.