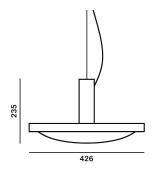

on the ceiling. Choose from clear triplex opal, or a combination of clear triplex opal and grey triplex opal, where the darker fragments gradually transition to lighter towards the centre of the glass.



Tech. description

The light comprises a milled dural body with integrated LED module and balancing system, a wire rope, a power cable, and a shade made of Brokisglass, which is attached to the body of the light via bayonet system. The light is hung on a steel cable extending from a metal ceiling canopy.

Colours options: https://brokis.sharepoint.com/:b:/s/brokis sp/ERFuauU0NmdKruXbiVGtu3wBXLRN2xewcmHASiXHOMWvHA

#### CONSTRUCTION SPECIFICATION

Weight: 9,5 kg
Construction material: glass, metal
Cord length [mm]: 2.200 mm
Mounting: Ceiling
Environment: Indoor

#### **DIMENSIONS** [mm]



#### **ELECTRICAL SPECIFICATION**

 Input voltage [V]:
 100 - 240 V

 Freqvency [Hz]:
 50-60 Hz

 Max. power [W]:
 88 W

 Coverage IP:
 20

 Socket:

**Light source:** LED module

Energy class:

**CERTIFICATIONS** 





## DATASHEET LED SOURCE



CM17867 LED MODUL\_D359\_368LED\_RA90/ 1CH\_ 80W\_CONVEX CV 2700K DNA

Type LED module
Lamp wattage [W] 75 W
Input voltage [V] 24 VDC
Energy class E
Flux [Im] 9983 Im
Light colour [K] 2700 K
CRI 90
Dimmable yes

CM17868 LED MODUL\_D359\_368LED\_RA90/ 2CH\_ 80W\_CONVEX CV 2700K DNA

Type LED module 75 W Input voltage [V] 24 VDC Energy class E Flux [Im] 7430-11987 Im Light colour [K] LED module 75 W 1800-6500 K

CRI 90 Dimmable yes



# **DATASHEET** FIXING



#### **INNER FIXTURE**

Dimensions O x w [mm] Weight [kg] Material 270 x 50 mm 2.5 kg me