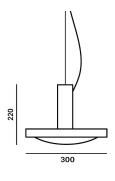

ed on the ceiling. Choose from clear triplex opal, or a combination of clear triplex opal and grey triplex opal, where the darker fragments gradually transition to lighter towards the centre of the glass.



#### Tech. description

The light comprises a milled dural body with integrated LED module and balancing system, a wire rope, a power cable, and a shade made of Brokisglass, which is attached to the body of the light via bayonet system. The light is hung on a steel cable extending from a metal ceiling canopy.

Colours options: https://brokis.sharepoint.com/:b:/s/brokis sp/EfryCD1u2k9GpEPsao79oGMBoHd3El5U5lAj9Od0iD5Qpw

#### CONSTRUCTION SPECIFICATION

Weight: 6 kg
Construction material: glass, metal
Cord length [mm]: 2.200 mm

Mounting: Ceiling Environment: Indoor

## DIMENSIONS [mm]



#### **ELECTRICAL SPECIFICATION**

 Input voltage [V]:
 100 - 240 V

 Freqvency [Hz]:
 50-60 Hz

 Max. power [W]:
 47 W

 Coverage IP:
 20

 Socket:

**Light source:** LED module

Energy class:

**CERTIFICATIONS** 





## DATASHEET LED SOURCE



CM17913 CONVEX small\_LED modul 1CH\_24V\_D250mm\_40W CM17774 CONVEX small\_LED modul TW\_24V\_D250mm\_40W

Typ LED modul Příkon [W] 40 W Vstupní napětí [V] 24 VDC Energetická třída Ε Světelný tok [lm] 4630 lm Barevná teplota [K] 2700 K CRI 90 Stmívatelnost ano

Type LED module 40 W Input voltage [V] 24 VDC Energy class E Flux [Im] 3624-5843 Im Light colour [K] 1800-6500 K CRI 90 yes

# **DATASHEET** FIXING



#### **INNER FIXTURE**

Dimensions O x w [mm] Weight [kg] Material 270 x 50 mm 2.5 kg metal



## **Drawing**

## Hole placement