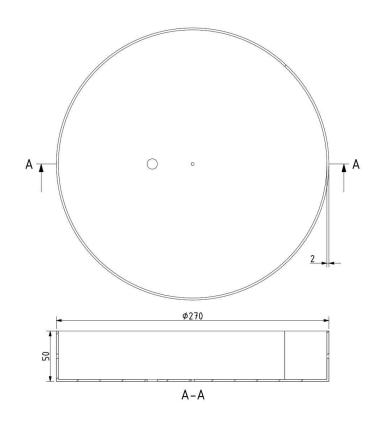

#### **INNER FIXTURE**

Dimensions O x w [mm] Weight [kg] Material 270 x 50 mm 2.5 kg metal

## **Drawing**