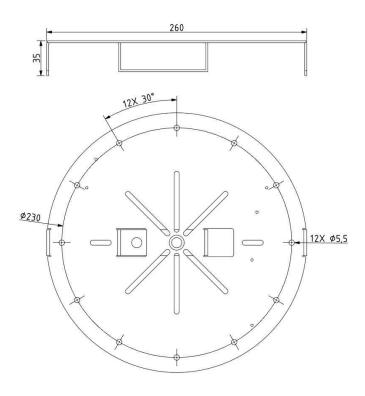

## Hole placement

#### **INNER FIXTURE**

Dimensions O x w [mm] Weight [kg] Material 270 x 50 mm 2.5 kg metal

## **Drawing**