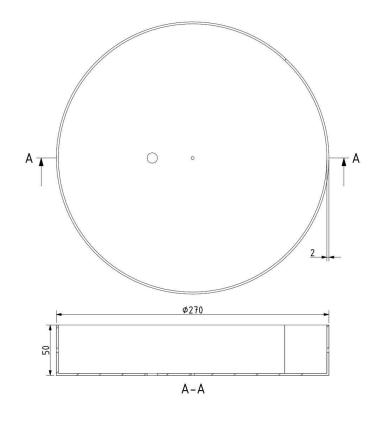

#### **DIMENSIONS** [mm]

#### **INNER FIXTURE**

Dimensions O x w [mm] Weight [kg] Material 270 x 50 mm 2.5 kg metal

## **Drawing**